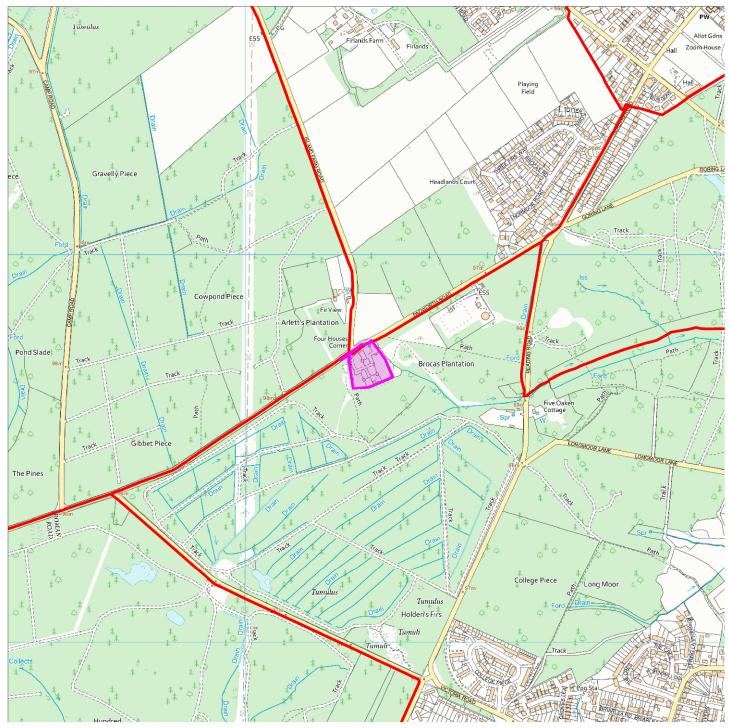

## 23/01552/REG3

## Four Houses Corner Caravan Site, Reading Road, Ufton Nervet

## **Map Centre Coordinates:**

Reproduced from the Ordnance Survey map with the permission of the Controller of Her Majesty's Stationery Office  $\mbox{\ensuremath{\circledcirc}}$  Crown Copyright 2003.